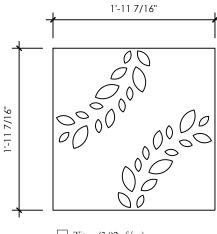

### PATTERN SELECTION:

Pattern A, Rotate every tile

#### **SCALE SELECTION:**

☐ Titan (3.82 sf/ea)