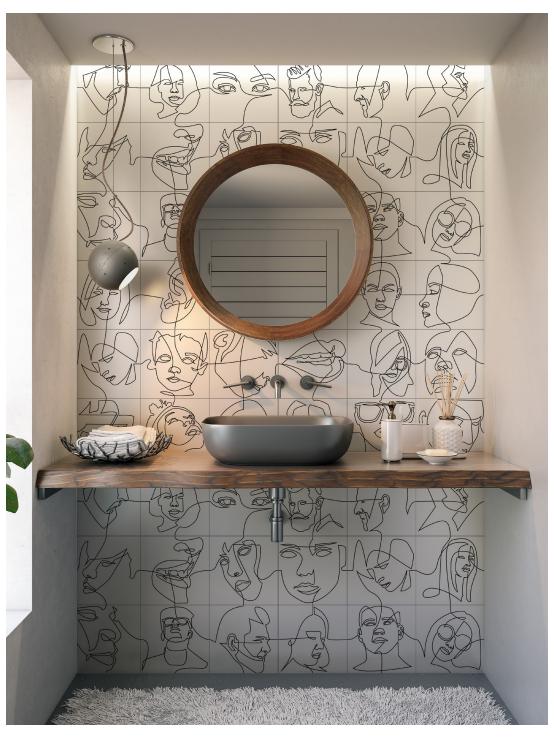

## LIVELY

35 INDIVIDUAL FACES

## COORDINATING FIELD TILE

10" X 10" X 3/8"

10" X 10" X 3/8"

WHITE FIELD TILE

BLACK FIELD TILE

| APPLICATION  | SHADE<br>VARIATION | FROST<br>RESISTANT | BREAKING<br>STRENGTH | ABRASION<br>RESISTANCE | SCRATCH<br>RESISTANCE | DCOF |
|--------------|--------------------|--------------------|----------------------|------------------------|-----------------------|------|
| FLOOR & WALL | V3                 | YES                | ≥ 1300 N             | P.E.I III              | MOHS 6                | >.42 |

NOTE: TILE FACES ARE RANDOMLY PACKAGED, YOU MAY RECEIVE DUPLICATE FACES IN A BOX. PLEASE BLEND WELL DURING INSTALLATION AND INSTALL FACES RIGHT SIDE UP.

Andrey Lane