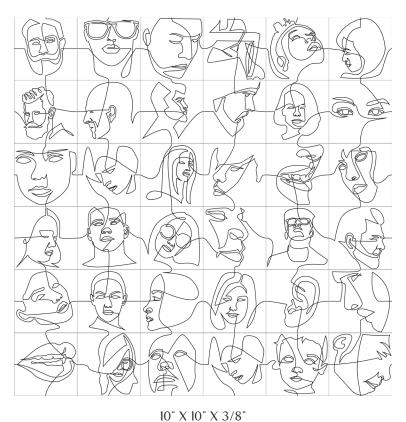

## LIVELY

35 INDIVIDUAL FACES

## COORDINATING FIELD TILE

10" X 10" X 3/8"

10" X 10" X 3/8"

WHITE FIELD TILE

BLACK FIELD TILE

| APPLICATION  | SHADE<br>VARIATION | FROST<br>RESISTANT | BREAKING<br>STRENGTH | ABRASION<br>RESISTANCE | SCRATCH<br>RESISTANCE | DCOF |
|--------------|--------------------|--------------------|----------------------|------------------------|-----------------------|------|
| FLOOR & WALL | V3                 | YES                | ≥ 1300 N             | P.E.I III              | MOHS 6                | >.42 |

NOTE: TILE FACES ARE RANDOMLY PACKAGED, YOU MAY RECEIVE DUPLICATE FACES IN A BOX. PLEASE BLEND WELL DURING INSTALLATION AND INSTALL FACES RIGHT SIDE UP.

Andrey Lane