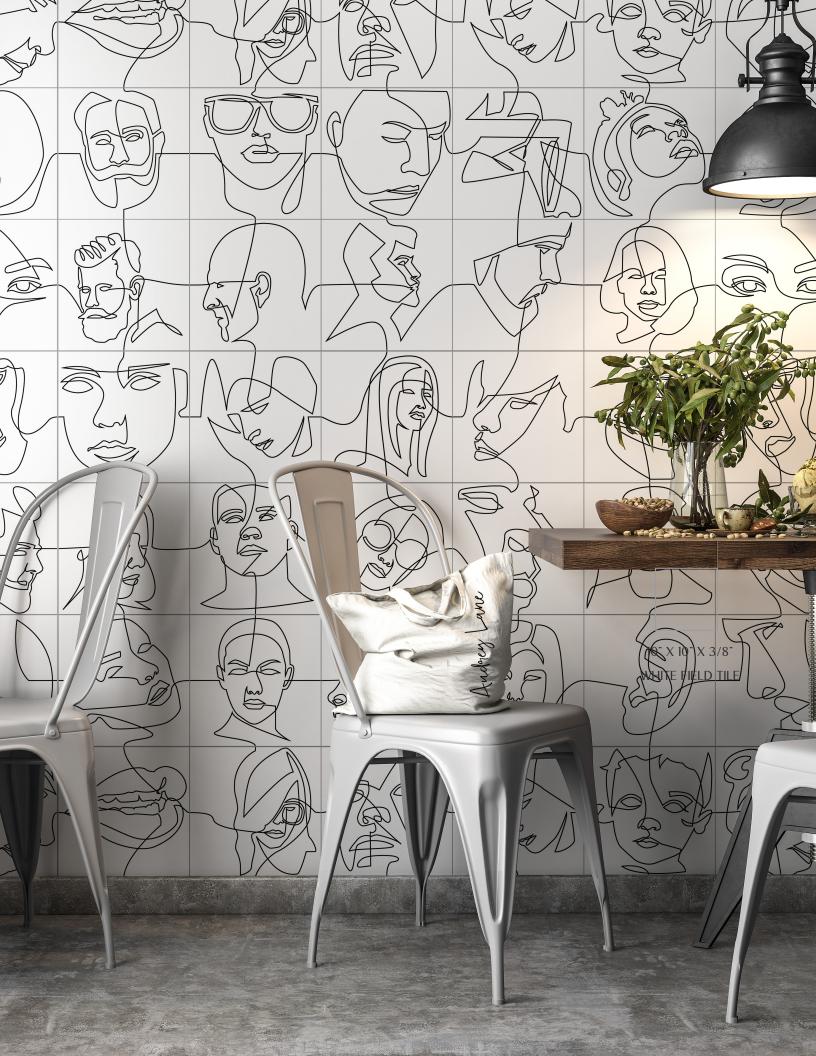

## LIVELY

## PORCELAIN TILE

## LIVELY

35 INDIVIDUAL FACES

## COORDINATING FIELD TILE

10" X 10" X 3/8"

10" X 10" X 3/8"

WHITE FIELD TILE

BLACK FIELD TILE

| APPLICATION  | SHADE<br>VARIATION | FROST<br>RESISTANT | BREAKING<br>STRENGTH | ABRASION<br>RESISTANCE | SCRATCH<br>RESISTANCE | DCOF |
|--------------|--------------------|--------------------|----------------------|------------------------|-----------------------|------|
| FLOOR & WALL | V3                 | YES                | ≥ 1300 N             | P.E.I III              | MOHS 6                | >.42 |