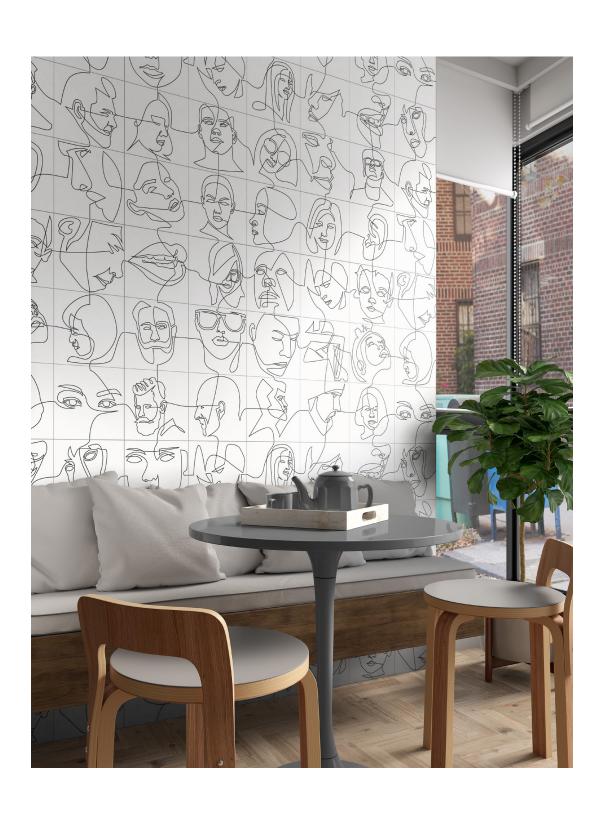

## LIVELY

## PORCELAIN TILE

## LIVELY

35 INDIVIDUAL FACES

## COORDINATING FIELD TILE

10" X 10" X 3/8"

10" X 10" X 3/8"

WHITE FIELD TILE

BLACK FIELD TILE

| APPLICATION  | SHADE<br>VARIATION | FROST<br>RESISTANT | BREAKING<br>STRENGTH | ABRASION<br>RESISTANCE | SCRATCH<br>RESISTANCE | DCOF |
|--------------|--------------------|--------------------|----------------------|------------------------|-----------------------|------|
| FLOOR & WALL | V3                 | YES                | ≥ 1300 N             | P.E.I III              | MOHS 6                | >.42 |