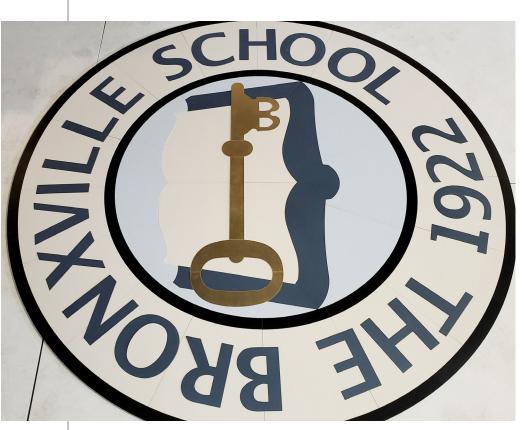

#### The Bronxville School

An early education school located in the Bronxville union free school district in Bronxville, NY.

Specified by Spartan Surfaces

#### Project Details

- 5 color custom logo including real brass (key)
- AutoCad file provided by client with required dimensions
- Final layout provided for client approval
- Guide provided for installation