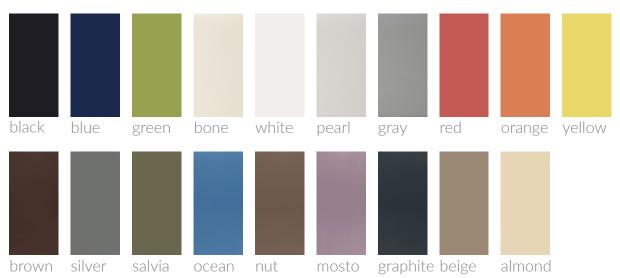

### COLOR PALETTE

\*Reach out to your Audrey Lane rep for additional color options

| nominal<br>thickness | shade<br>variation | water<br>absorption | frost<br>resistance | scratch<br>resistance | breaking<br>strength | DCOF         |
|----------------------|--------------------|---------------------|---------------------|-----------------------|----------------------|--------------|
| -                    | -                  | ISO 10545-3         | ISO 10545-12        | MOHS                  | ISO 10545-2          | ANSI A 137.1 |
| 10mm                 | v2                 | ≤ 0.1%              | Resistant           | 8                     | ≥ 2600 lbs           | matte ≥ 0.42 |