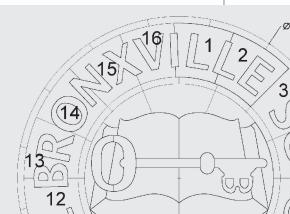

#### Project Details

- 5 color custom logo including real brass (key)
- AutoCad file provided by client with required dimensions
- Final layout provided for client approval
- Guide provided for installation