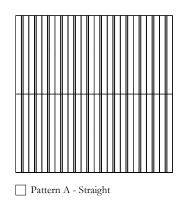

## COLOR & FINISH SELECTION:

Color A:

Matte \_ Polished

Grout Color:

Note: Grout be specified and/or provided by designer or owner if desired, see special grouting procedures below.

PATTERN SELECTION:

SCALE SELECTION: