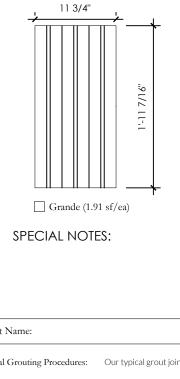

## COLOR & FINISH SELECTION:

Color A:

Matte \_ Polished

Grout Color:

Note: Grout be specified and/or provided by designer or owner if desired, see special grouting procedures below.

PATTERN SELECTION:

SCALE SELECTION:

| Project Name: Revision Date:                                                                                                                                                                                                                                                                                                                                                                                                                                                                                                                                                                                                                                                                                                                                                                         | Revision ID:                                                                      |
|------------------------------------------------------------------------------------------------------------------------------------------------------------------------------------------------------------------------------------------------------------------------------------------------------------------------------------------------------------------------------------------------------------------------------------------------------------------------------------------------------------------------------------------------------------------------------------------------------------------------------------------------------------------------------------------------------------------------------------------------------------------------------------------------------|-----------------------------------------------------------------------------------|
| Special Grouting Procedures: Our typical grout joint is 1/16" thick.   It is recommended that a test patch be done prior to grouting to determine if contaminations of grout pigment will occur on the tile. Especially when using light colored tiles or polished tiles that are grouted with a dark contrasting colored grout or when dark colored tiles are to be grouted with a light color grout.   If discoloration does not occur on the surface of the tile, then proceed with grouting. If discoloration does occur, it is recommended to request from the grout manufacturer a proper procedure for the protection of the surface, many times using a "grout release". There are several on the market, but it is always is wise to use one that is recommended by the grout manufacturer. | Area:<br>Unit A:<br>Unit B:<br>Total Area:<br>Note: Images are not drawn to scale |