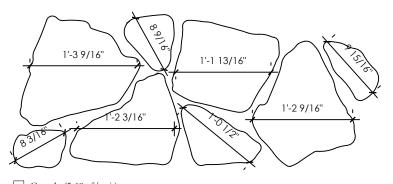

# SCALE SELECTION:

Grande (5.69 sf/unit)
Coverage refers to tile only & does not include grouted area between pieces.

# SPECIAL NOTES:

All pattern pieces will remain loose to achieve a random installation.

| Project Name:    |             | Revision Date:                       | Revision ID: |
|------------------|-------------|--------------------------------------|--------------|
| Location:        | Area:       | Representative:                      |              |
| Install Pattern: | Units:      | Rep Email:                           |              |
| Scale:           | Total Area: | Notes: Images are not drawn to scale | e            |