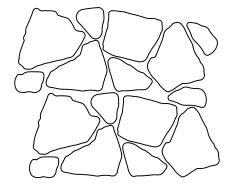

#### PATTERN SELECTION:

Pattern A

Note: All colors will be used to make all 8 pattern shapes shown below.